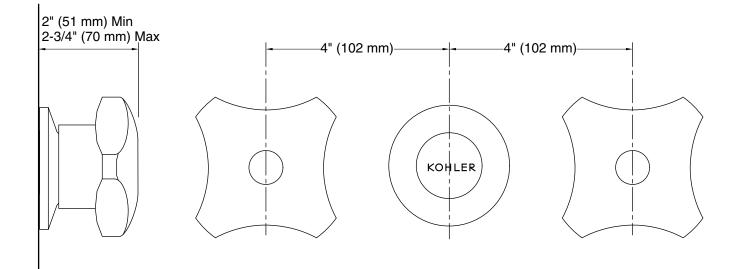

# KOHLER, Faucets

Triton® Bath and Shower Trim Set K-T7751-2

## Technical Information

All product dimensions are nominal.